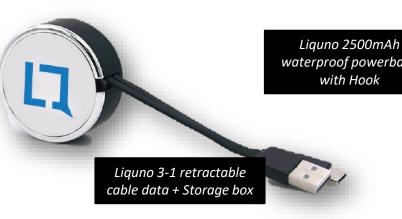

### Creating our own home brand 1 LIQUNO

Speaker

waterproof powerbank

-rewardshop

TIOUNG

Colorful Customized Sustainable Own Stock Trendy